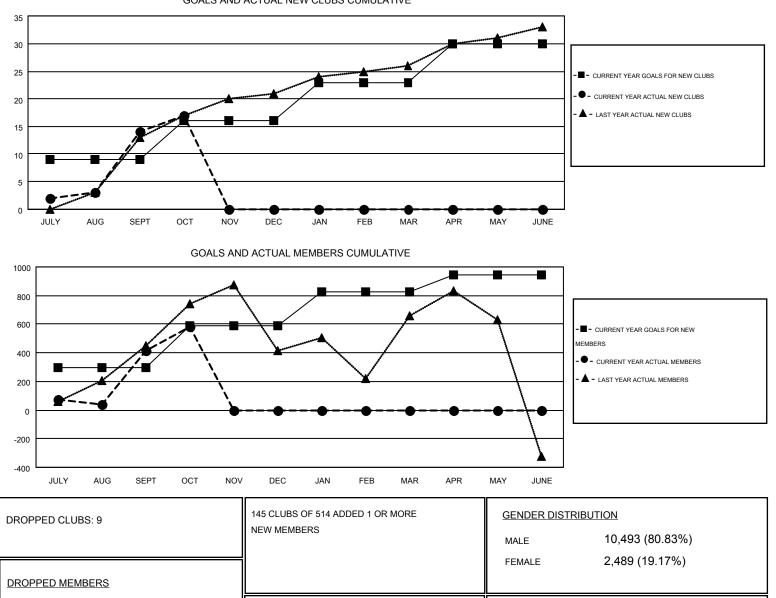

## NAZMUL HAQUE GMT

| Clubs<br>RESULTS FOR 2014-2015 |   |    |   |   | Members<br>RESULTS FOR 2014-2015 |     |     |     |     |
|--------------------------------|---|----|---|---|----------------------------------|-----|-----|-----|-----|
|                                |   |    |   |   |                                  |     |     |     |     |
| JULY/AUG/SEPT                  | 9 | 14 | 8 | 6 | JULY/AUG/SEPT                    | 296 | 740 | 327 | 413 |
| OCT/NOV/DEC                    | 7 | 3  | 1 | 2 | OCT/NOV/DEC                      | 293 | 211 | 42  | 169 |
| JAN/FEB/MAR                    | 7 | 0  | 0 | 0 | JAN/FEB/MAR                      | 235 | 0   | 0   | 0   |
| APR/MAY/JUNE                   | 7 | 0  | 0 | 0 | APR/MAY/JUNE                     | 118 | 0   | 0   | 0   |

GOALS AND ACTUAL NEW CLUBS CUMULATIVE

5 DECEASED CLICK HERE FOR HEALTH 3,583 FAMILY UNIT MEMBERS 62 CLUB CANCELLED ASSESSMENT DATA 942 HEAD OF HOUSEHOLD 302 OTHER 2.641 NON-HEAD OF HOUSEHOLD 369 TOTAL

GMT CA 6